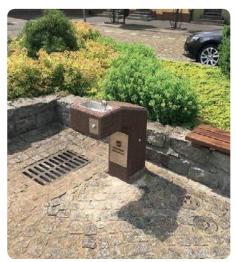

### Floor Mount Fountain DF-38

154.552.103

Perfect for every outdoor or indoor setting. This water fountain provide the perfect solution for your workplace, schools, or outdoor areas like parks and playgrounds.