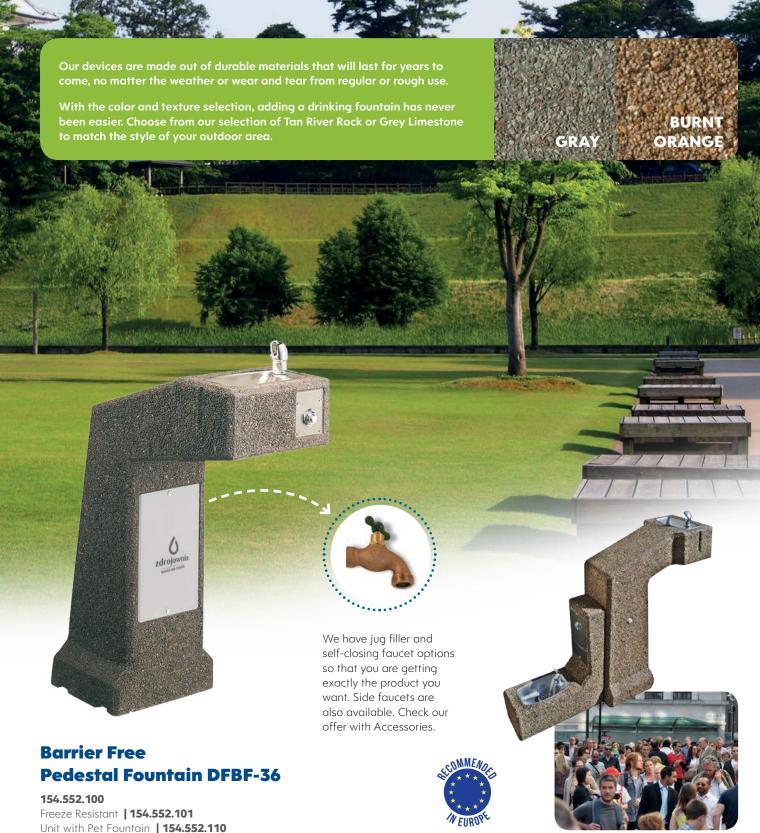

Unit with Pet Fountain | 154.552.110

When installing a water fountain for an outdoor space, it's always a good idea to make sure they are ADA accessible so anyone can have access. This 36- ADA accessible drinking fountain is perfect for public parks, trails, rest stops, and anywhere else people may need to stop for water.

Are you looking to place a water fountain that is going to be exposed to extremely cold temperatures? The freeze resistant version is perfect for parks, hiking trails, outdoor arenas, or anywhere else that is exposed to a long harsh winter.

Ensuring access to drinking water for all is an important task. Thanks to the drinking fountains, it becomes simple and convenient.

It is possible at the customer's request engraving on devices your company logo.