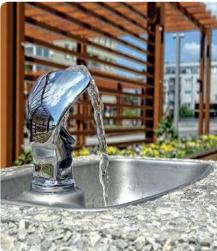

# Pedestal Barrier Free Fountain DF-DUAL

154.552.106

With the DF-dual bi-level ADA drinking fountain, you can cater to all different types of people and their abilities. Make sure everyone who frequents your establishment can stay safe while hydrating with this bi-level drinking fountain.

### Wall Mount Fountain DFWM-12 DFWM-19-ADA

154.552.104 For Disabled 154.552.107

Wall mount ADA drinking fountains are an excellent option for public spaces looking to expand hydration access to visitors with disabilities.