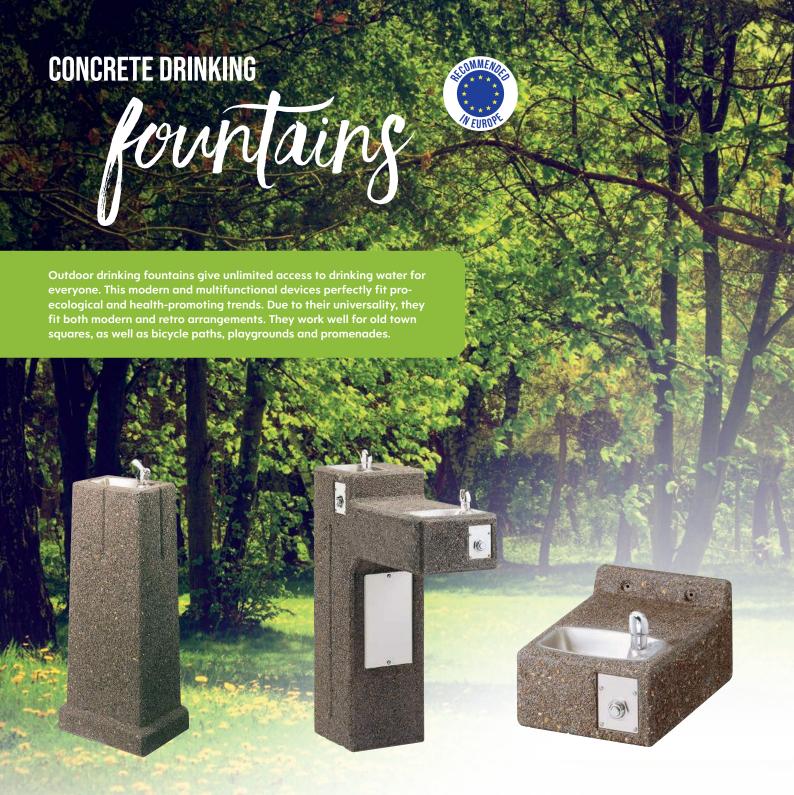

## **CONCRETE DRINKING FOUNTAINS**

Vibroconcrete drinking fountains fit perfectly into any public space. They work well in city squares, railway stations, in parks, promenades, bicycle paths. They are very resistant to damage, and easy in maintain.

### Floor Mount Fountain DF-38

154.552.103

Perfect for every outdoor or indoor setting. This water fountain provide the perfect solution for your workplace, schools, or outdoor areas like parks and playgrounds.

# Pedestal Barrier Free Fountain DF-DUAL

154.552.106

With the DF-dual bi-level ADA drinking fountain, you can cater to all different types of people and their abilities. Make sure everyone who frequents your establishment can stay safe while hydrating with this bi-level drinking fountain.