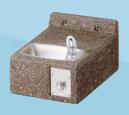

### Wall Mount Fountain DFWM-12 DFWM-19-ADA

154.552.104 For Disabled 154.552.107

Wall mount ADA drinking fountains are an excellent option for public spaces looking to expand hydration access to visitors with disabilities.