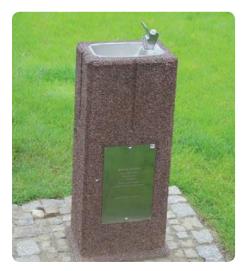

## **CONCRETE DRINKING FOUNTAINS**

Vibroconcrete drinking fountains fit perfectly into any public space. They work well in city squares, railway stations, in parks, promenades, bicycle paths. They are very resistant to damage, and easy in maintain.

### Floor Mount Fountain DF-38

154.552.103

Perfect for every outdoor or indoor setting. This water fountain provide the perfect solution for your workplace, schools, or outdoor areas like parks and playgrounds.