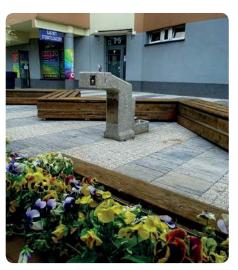

# Pedestal Barrier Free Fountain DF-DUAL

154.552.106

With the DF-dual bi-level ADA drinking fountain, you can cater to all different types of people and their abilities. Make sure everyone who frequents your establishment can stay safe while hydrating with this bi-level drinking fountain.